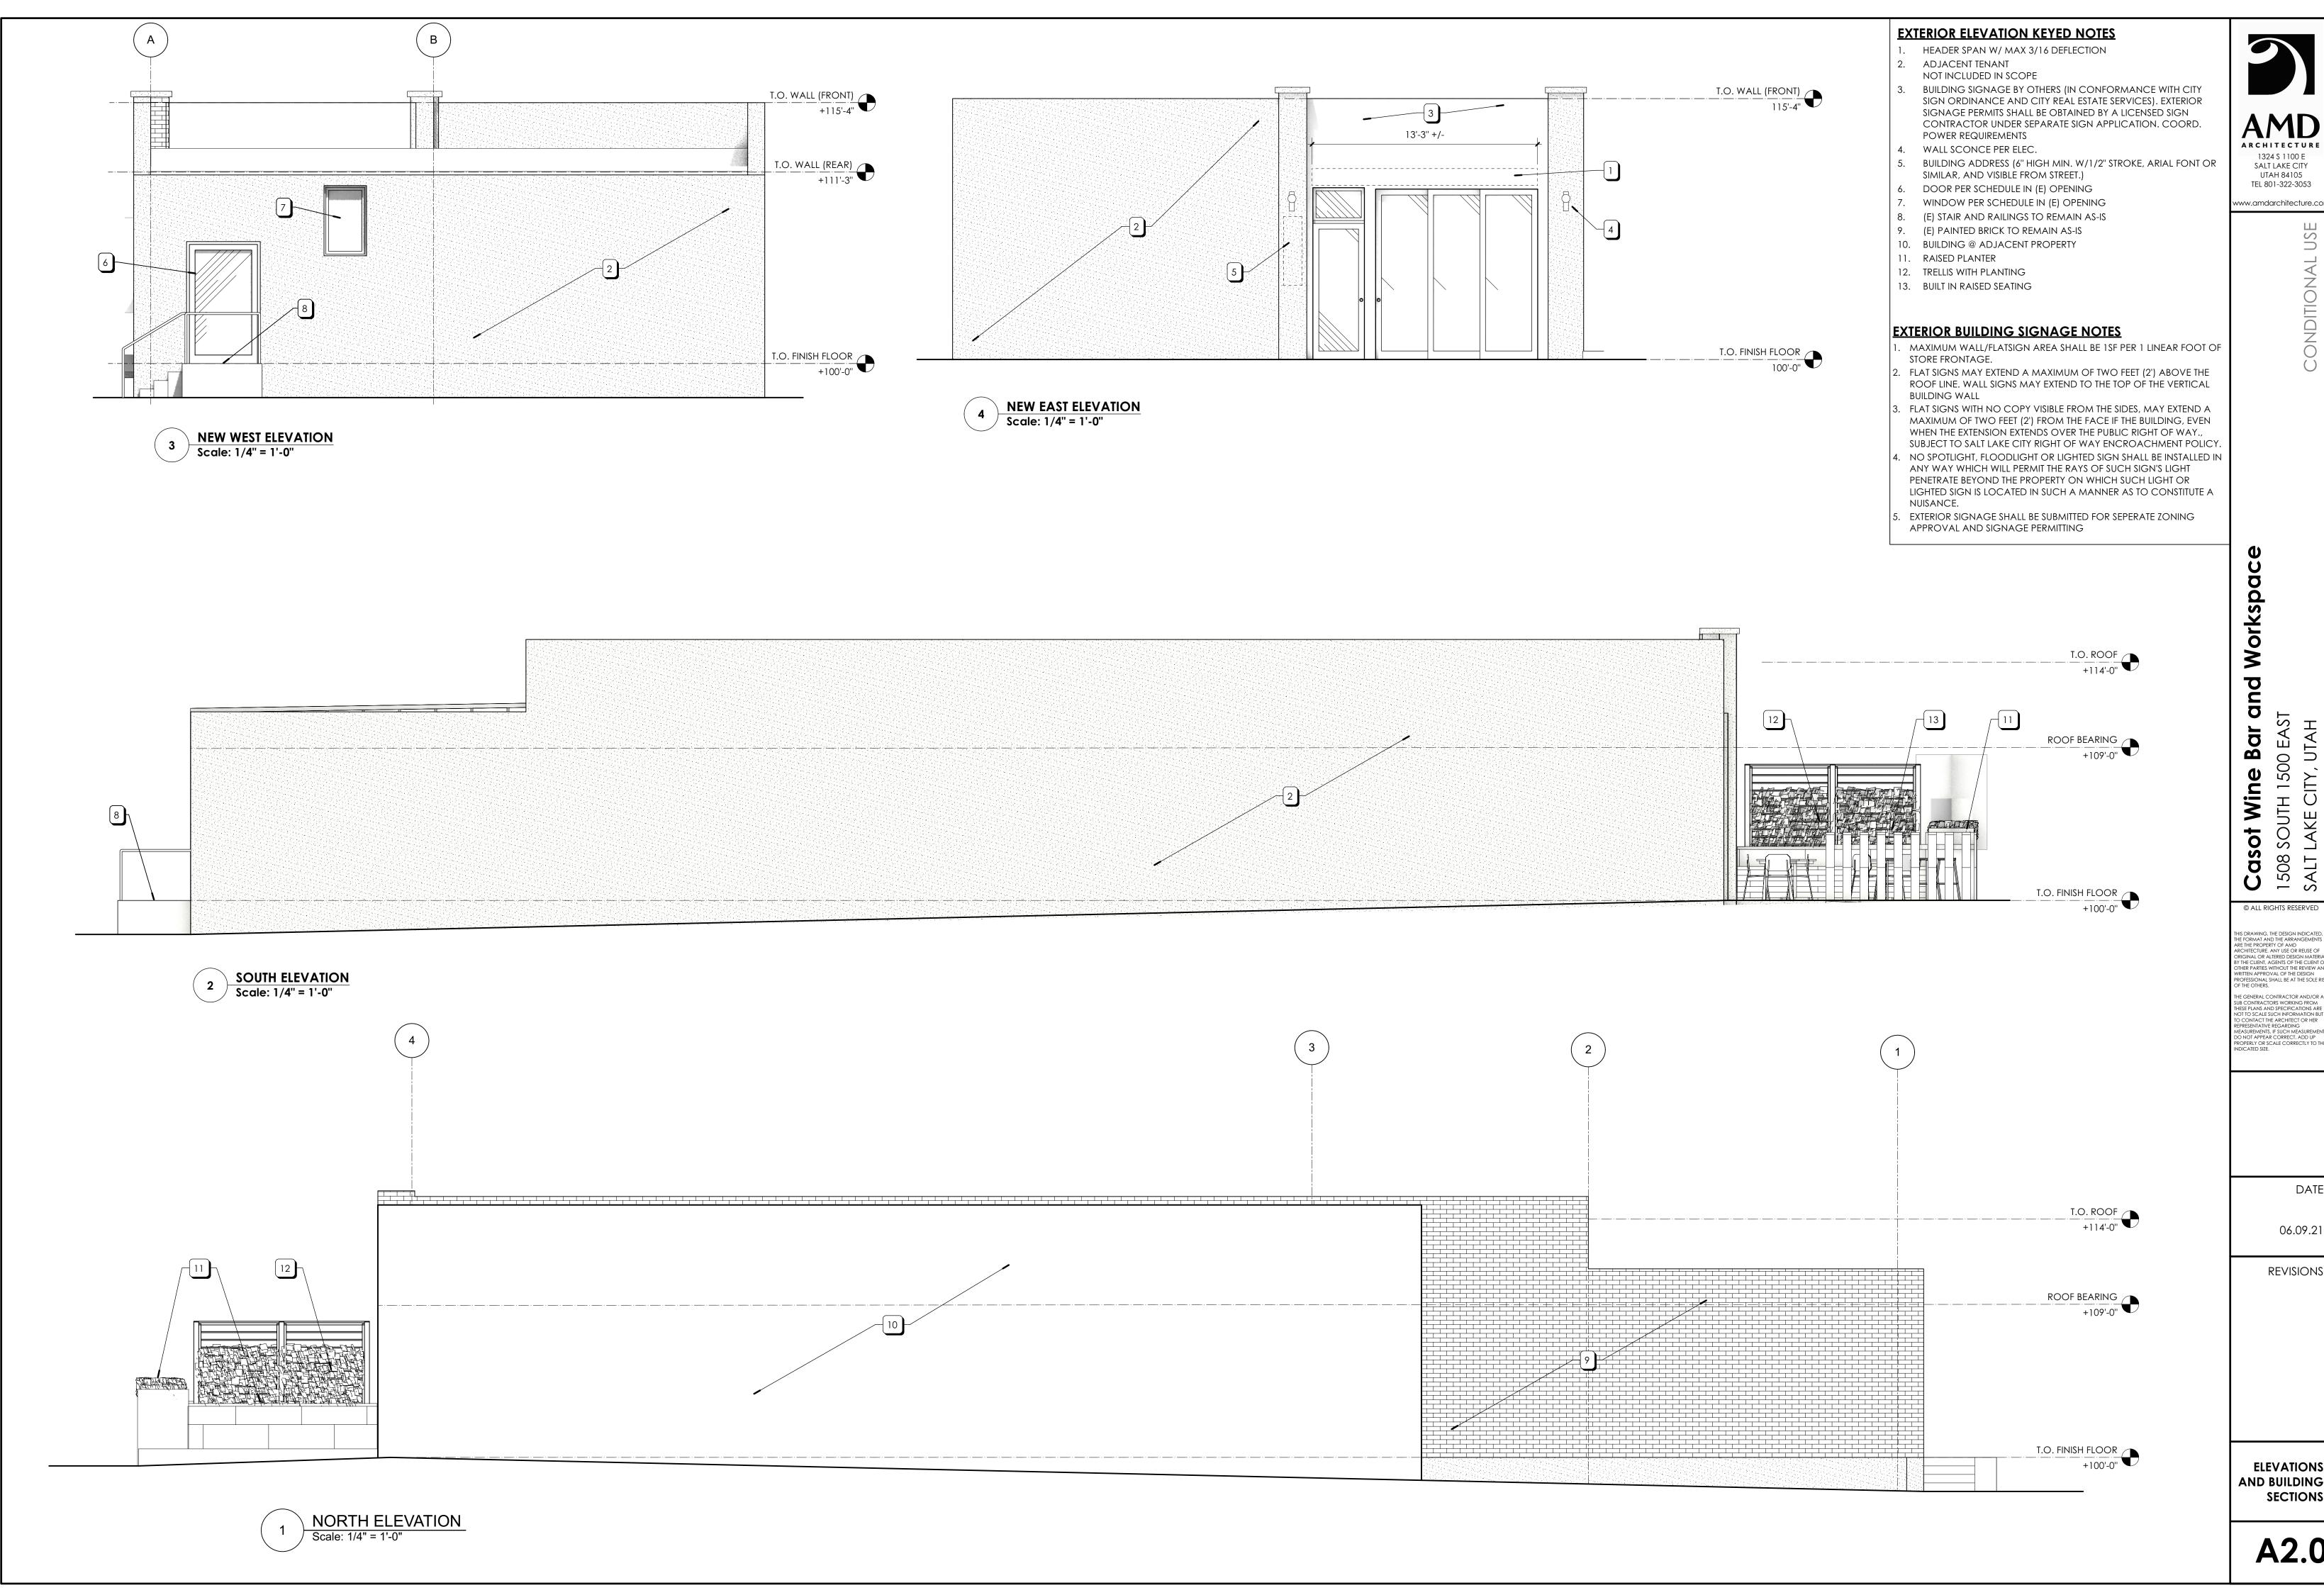

4. (E) GAS METER & BOLLARDS
- 5. (E) PARKING SRIPING TO REMAIN AS-IS
- 6. (E) STAIR & LANDING 7. OUTDOOR PATIO PER FLOOR PLAN
- 8. (E) CONCRETE WALK TO REMAIN AS-IS
- 9. (E) WATER SERVICE & METER
- 11. (E) BUILDING ON ADJACENT LOT
- 12. (E) ACCESSIBLE PARKING & SIGNAGE TO REMAIN AS-IS 13. OUTDOOR PATIO IN PUBLIC RIGHT OF WAY PER CITY
- **ROW PERMIT** 14. PROJECT AREA

10. (E) UTILITY POLE

- 15. (E) CONCRETE DRIVEWAY APRON
- 16. (E) PATIO W/ RAISED PLANTERSAT ADJACENT TENANT
  - 17. RAISED PLANTER WITH LANDSCAPING
  - 18. GATED WASTE AND RECYCLING CONTAINER ENCLOSURE WITH 6' OPAQUE FENCING







SITE PLAN

SP1.1

ARCHITECTURE 1324 S 1100 E SALT LAKE CITY

UTAH 84105

TEL 801-322-3053

ww.amdarchitecture.co

USE

UTAH  $\mathbf{\Omega}$ 

© ALL RIGHTS RESERVED

06.09.21

DATE

REVISIONS



ARCHITECTURE 1324 S 1100 E SALT LAKE CITY UTAH 84105 TEL 801-322-3053

., UTAH

NOT TO SCALE SUCH INFORMATION BUT TO CONTACT THE ARCHITECT OR HER REPRESENTATIVE REGARDING MEASUREMENTS, IF SUCH MEASUREMEN DO NOT APPEAR CORRECT, ADD UP PROPERLY OR SCALE CORRECTLY TO THINDICATED SIZE.

06.09.21

REVISIONS

**ELEVATIONS** AND BUILDING



# (E) SITE PLAN Scale: 1/8" = 1'-0"

#### **SITE PLAN KEYED NOTES**

- 1. (E) ADJACENT TENANT
- 2. (E) BUILDING ON ADJACENT PROPERTY
- 3. PATIO WITH PLANTER @ ADJACENT PROPERTY WITH PUBLIC WAY ENCROACHMENT
- 4. PATIO WITH METAL RAIL @ ADJACENT PROPERTY WITH PUBLIC WAY ENCROACHMENT
- 5. PATIO WITH PLANTER @ ADJACENT TENANT SPACE WITH PUBLIC WAY ENCROACHMENT
- 6. (E) CONCRETE WALK TO BUILDING ENTRY
- 7. (E) SOD/DIRT LANDSCAPING
- 8. (E) PAVED DRIVEWAY AND PARK