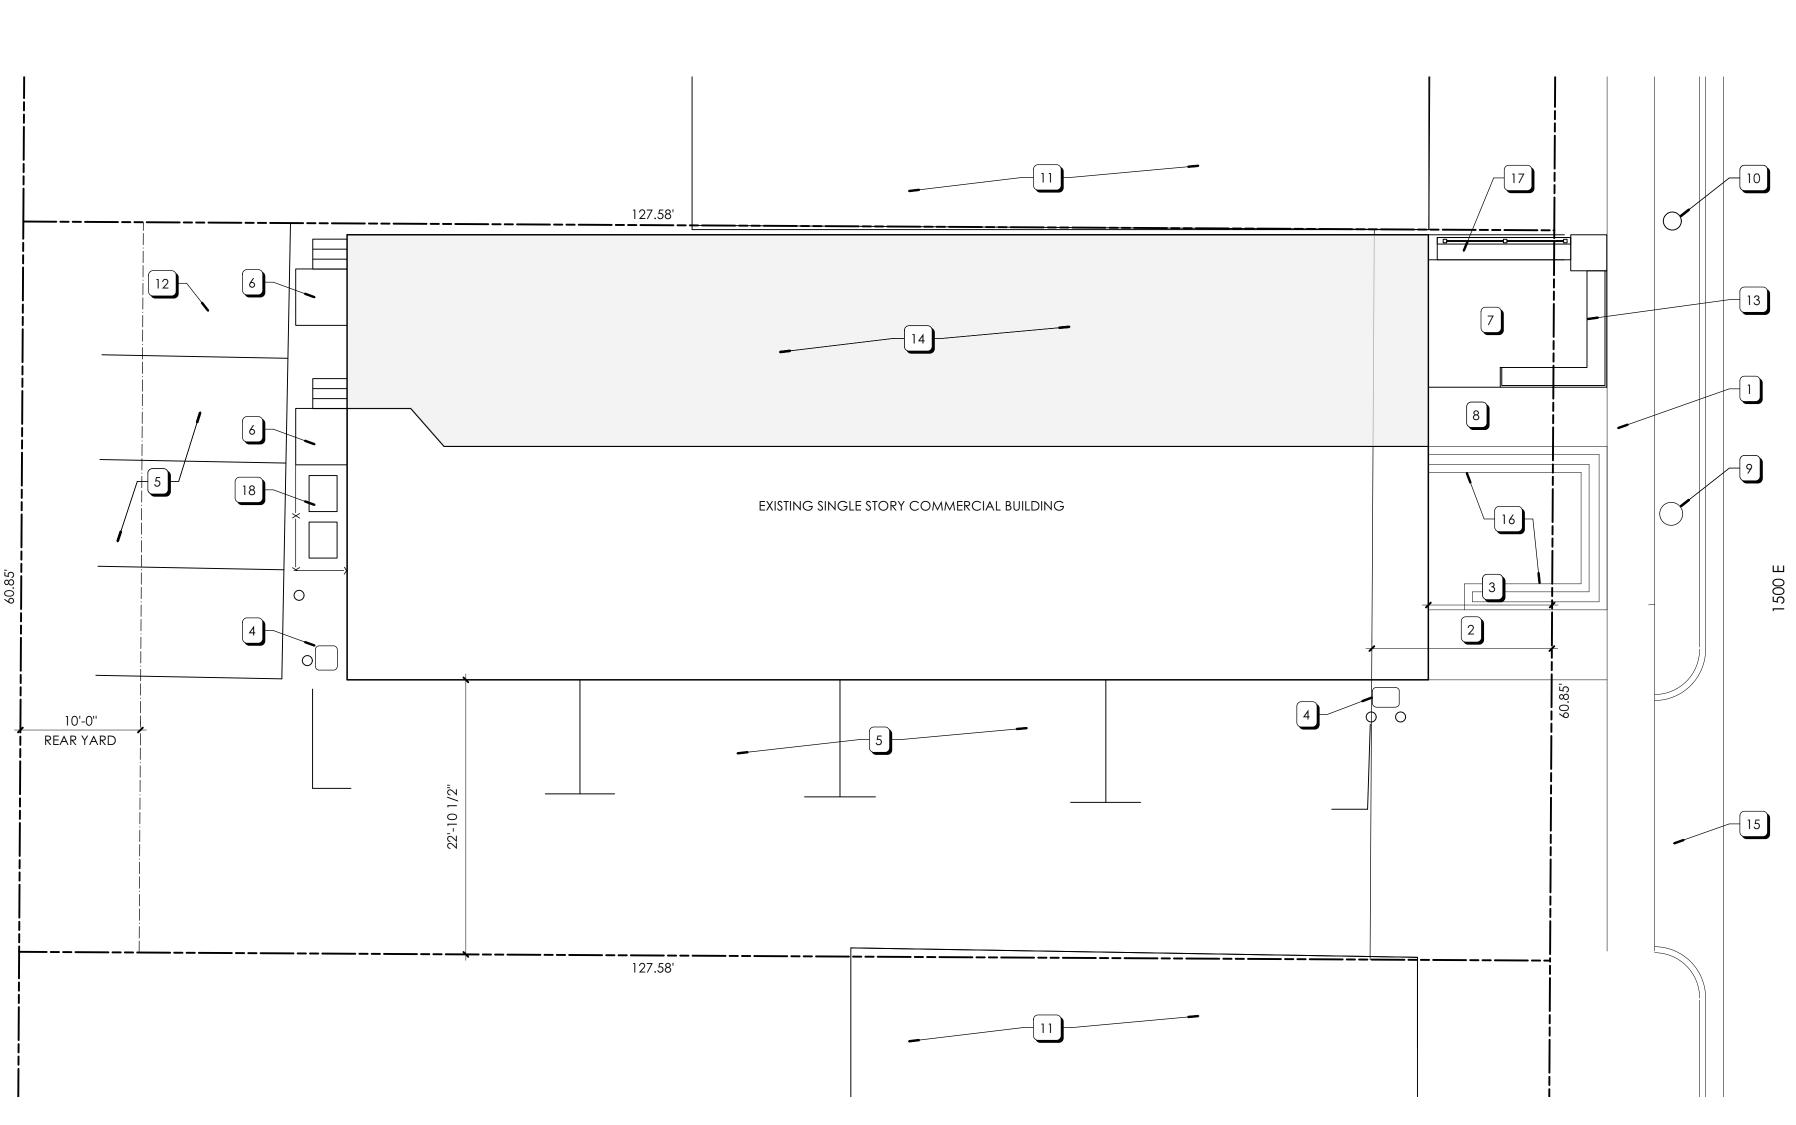

### **SITE PLAN KEYED NOTES**

- 1. (E) CONCRETE SIDEWALK O REMAIN UNDISTURBED, UNLESS REQUIRED FOR MODIFICATIONS TO (E) UNDERGROUND UTILITIES; REPAIR AND REPLACE AS PER
  - CITY STANDARDS
- 2. 15' SETBACK PER ZONING 3. 10'-4" (E) SETBACK
- 4. (E) GAS METER & BOLLARDS
- 5. (E) PARKING SRIPING TO REMAIN AS-IS
- 6. (E) STAIR & LANDING 7. OUTDOOR PATIO PER FLOOR PLAN
- 8. (E) CONCRETE WALK TO REMAIN AS-IS
- 9. (E) WATER SERVICE & METER
- 11. (E) BUILDING ON ADJACENT LOT
- 12. (E) ACCESSIBLE PARKING & SIGNAGE TO REMAIN AS-IS 13. OUTDOOR PATIO IN PUBLIC RIGHT OF WAY PER CITY
- **ROW PERMIT** 14. PROJECT AREA

10. (E) UTILITY POLE

- 15. (E) CONCRETE DRIVEWAY APRON
- 16. (E) PATIO W/ RAISED PLANTERSAT ADJACENT TENANT
  - 17. RAISED PLANTER WITH LANDSCAPING
  - 18. GATED WASTE AND RECYCLING CONTAINER ENCLOSURE WITH 6' OPAQUE FENCING

# (E) SITE PLAN Scale: 1/8" = 1'-0"