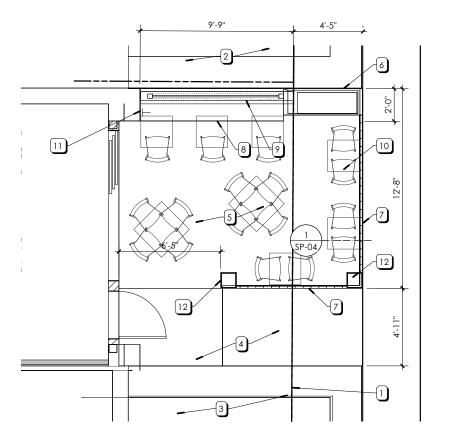

#### **KEYED NOTES**

- 1. PROPERTY LINE
- 2. PATIO WITH PLANTER @ ADJACENT PROPERTY WITH PUBLIC WAY ENCROACHMENT
- 3. PATIO WITH PLANTER @ ADJACENT TENANT SPACE WITH PUBLIC WAY ENCROACHMENT
- 4. (E) CONCRETE WALK TO BUILDING ENTRY TO REMAIN AS-IS
- 5. PATIO WITH BRICK PAVING
- 6. 24" H. FREESTANDING STEEL PLANTER BY ORE DESIGN (SET ON GROUND)
- 36" METAL SLAT BARRIER, WELDED TO PLANTER (NO GROUND ATTACHMENTS)
- 8. WOOD BENCH (LOCATED ON LOT)
- 9. METAL TRELLIS (LOCATED ON LOT)
- 10. NOM. 18" D. 36" H. REMOVABLE TABLE
- 11. FROST PROOF HOSE BIBB
- 12. 40" H. FREESTANDING METAL PLANTER BY ORE DESIGN (SET ON GROUND)