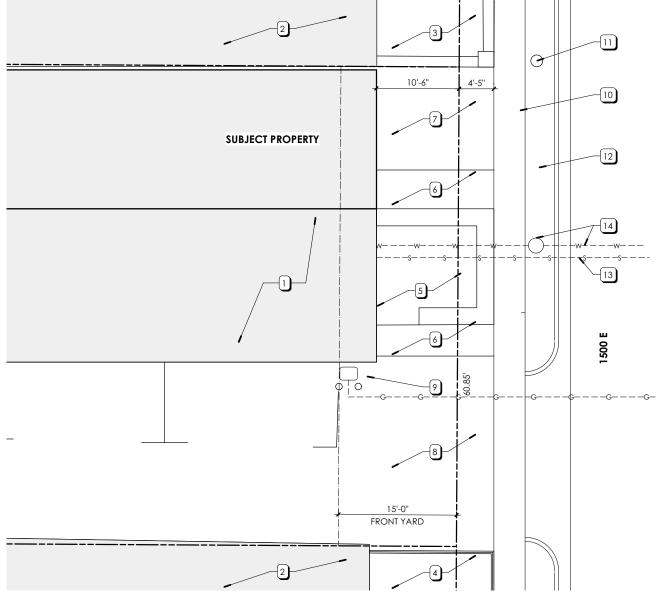

### **SITE PLAN KEYED NOTES**

- 1. (E) CONCRETE SIDEWALK O REMAIN UNDISTURBED, UNLESS REQUIRED FOR MODIFICATIONS TO (E) UNDERGROUND UTILITIES; REPAIR AND REPLACE AS PER
  - CITY STANDARDS
- 2. 15' SETBACK PER ZONING 3. 10'-4" (E) SETBACK
- 4. (E) GAS METER & BOLLARDS
- 5. (E) PARKING SRIPING TO REMAIN AS-IS
- 6. (E) STAIR & LANDING 7. OUTDOOR PATIO PER FLOOR PLAN
- 8. (E) CONCRETE WALK TO REMAIN AS-IS
- 9. (E) WATER SERVICE & METER
- 11. (E) BUILDING ON ADJACENT LOT
- 12. (E) ACCESSIBLE PARKING & SIGNAGE TO REMAIN AS-IS 13. OUTDOOR PATIO IN PUBLIC RIGHT OF WAY PER CITY
- **ROW PERMIT** 14. PROJECT AREA

10. (E) UTILITY POLE

- 15. (E) CONCRETE DRIVEWAY APRON
- 16. (E) PATIO W/ RAISED PLANTERSAT ADJACENT TENANT
  - 17. RAISED PLANTER WITH LANDSCAPING
  - 18. GATED WASTE AND RECYCLING CONTAINER ENCLOSURE WITH 6' OPAQUE FENCING

# (E) SITE PLAN Scale: 1/8" = 1'-0"