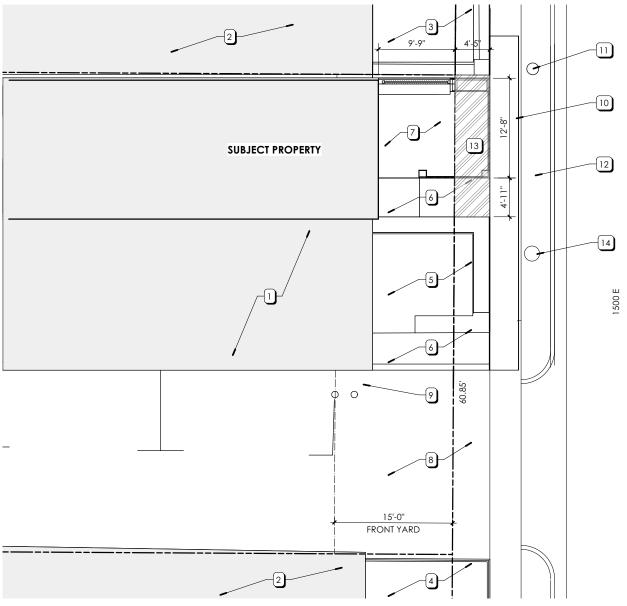

#### **SITE PLAN KEYED NOTES**

- 1. (E) ADJACENT TENANT
- 2. (E) BUILDING ON ADJACENT PROPERTY
- 3. PATIO WITH PLANTER @ ADJACENT PROPERTY WITH PUBLIC WAY ENCROACHMENT
- 4. PATIO WITH METAL RAIL @ ADJACENT PROPERTY WITH PUBLIC WAY ENCROACHMENT
- 5. PATIO WITH PLANTER @ ADJACENT TENANT SPACE WITH PUBLIC WAY ENCROACHMENT
- 6. (E) CONCRETE WALK TO BUILDING ENTRY
- 7. (E) SOD/DIRT LANDSCAPING
- 8. (E) PAVED DRIVEWAY AND PARKING
- 9. (E) GAS METER & BOLLARDS
- 10. (E) CITY SIDEWALK
- 11. (E) LIGHT POLE
- 12. (E) SOD LANDSCAPING @ PARK STRIP
- 13. (E) SEWER LATERAL TO REMAIN UNDISTURBED
- 14. (E) WATER SERVICE & METER TO REMAIN UNDISTURBED

## SITE PLAN Scale: 1/8" = 1'-0"