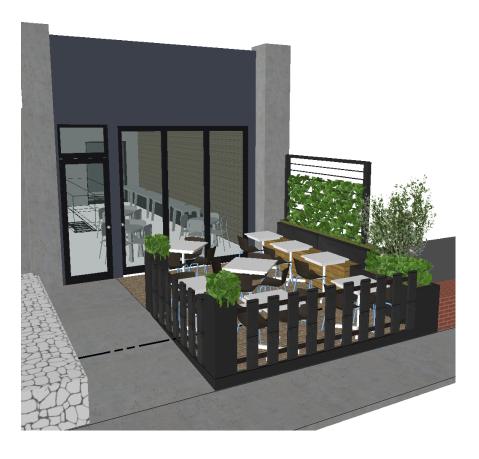

ARDS
- 10. (E) CITY SIDEWALK
- 11. (E) LIGHT POLE
- 12. (E) SOD LANDSCAPING @ PARK STRIP TO REMAIN AS-IS 13. AREA OF ENCROACHMENT IN PUBLIC WAY (80.2 SF)
- 14. (E) WATER METER

#### **KEYED NOTES**

- 1. PROPERTY LINE
- 2. PATIO WITH PLANTER @ ADJACENT PROPERTY WITH PUBLIC WAY ENCROACHMENT
- 3. PATIO WITH PLANTER @ ADJACENT TENANT SPACE WITH PUBLIC WAY ENCROACHMENT
- 4. (E) CONCRETE WALK TO BUILDING ENTRY TO REMAIN AS-IS
- 5. PATIO WITH BRICK PAVING
- 6. 24" H. FREESTANDING STEEL PLANTER BY ORE DESIGN (SET ON GROUND)
- 36" METAL SLAT BARRIER, WELDED TO PLANTER (NO GROUND ATTACHMENTS)
- 8. WOOD BENCH (LOCATED ON LOT)
- 9. METAL TRELLIS (LOCATED ON LOT)
- 10. NOM. 18" D. 36" H. REMOVABLE TABLE
- 11. FROST PROOF HOSE BIBB
- 12. 40" H. FREESTANDING METAL PLANTER BY ORE DESIGN (SET ON GROUND)





3D VIEW
Scale: NTS